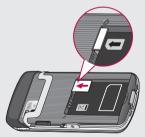

#### 3 Install the SIM card

Slide the SIM card into the SIM card holder. Make sure the gold contact area on the card is facing downwards. To remove the SIM card, gently push it until it clicks. Gently pull it out.

#### Installing a memory card

You can expand the available memory space on your phone by using a memory card.

**NOTE:** A memory card is an optional accessory.

Slide the memory card into the slot at the top, until it clicks into place. Make sure the gold contact area is facing downwards.

WARNING: Slide into the memory card to the slot, otherwise, the card can be damaged.